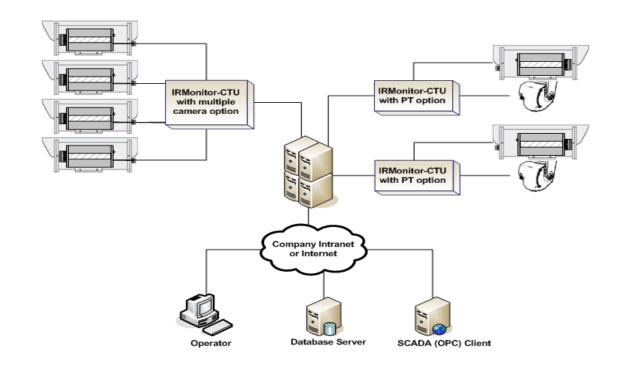

## **IRMonitor Remote Procesing Units (RPUs)**

Copyright by bitstrong. 2010 http://www.bitstrong.com

## **IRMonitor Packages**

System Configuration with IRMonitor Central Computing Unit (CCU)

## **IRMonitor Packages**

System Confiuration with IRMonitor RPU + CU Extesion