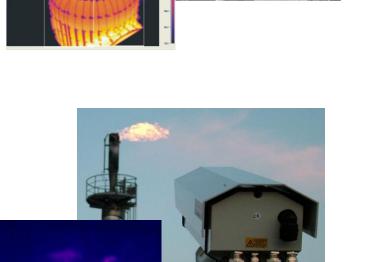

## **Other Applications**

Critical Vessel Monitoring

Automated Monitoring of Flares

(C/D 8)