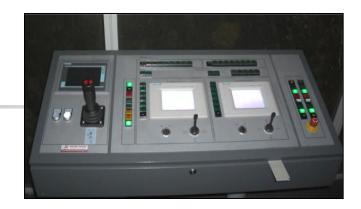

- or touchpanels
- Supports digital I/O for control and Alarming purposes with a variety of boards from National Instruments
- Multiple User Levels, Password protected

- Online overview for all
- IR camera terminals (SCADA)
- World-wide access
- Login for multiple user levels
- With table view
- and map view
- Direct forwarding to local system administration