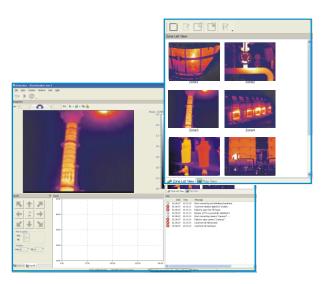

株式会社ビットストロング

Multiple Monitoring Zones per Camera Unlimited Number of ROIs per Zone Automated Evaluation and Alarm Generation Temperature Trend Analysis Automated Database Storage Storage of all Settings in Workspace Files Web based Backend for Customer Data Access

- Fail-Safe Design:
- Automatic self-test of the whole system by
- attached blackbody

Map view of the monitored area. Important Function for DXF-files (AutoCAD)

Interfaces for input devices like joysticks

- or touchpanels
- Supports digital I/O for control and Alarming purposes with a variety of boards from National Instruments
- Multiple User Levels, Password protected

- Online overview for all
- IR camera terminals (SCADA)
- World-wide access
- Login for multiple user levels
- With table view
- and map view
- Direct forwarding to local system administration