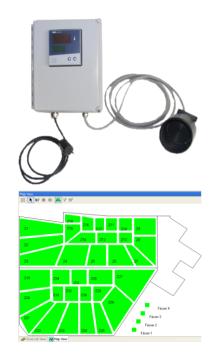

- Fail-Safe Design:
- Automatic self-test of the whole system by
- attached blackbody

Map view of the monitored area. Important Function for DXF-files (AutoCAD)

Interfaces for input devices like joysticks

#### Monitoring of Waste Bunkers and Storage Areas

- Automated Detection of open fires and pockets of embers
- One Camera + PT per storage area
- User defined monitoring zones
- Fail safe design