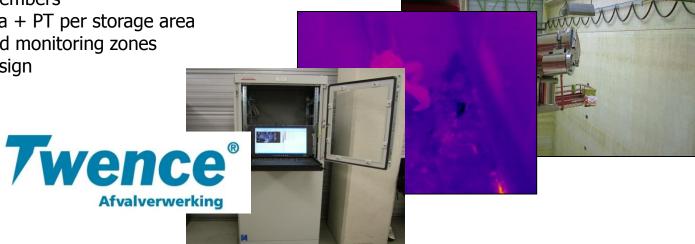

#### Monitoring of Waste Bunkers and Storage Areas

- Automated Detection of open fires and pockets of embers
- One Camera + PT per storage area
- User defined monitoring zones
- Fail safe design