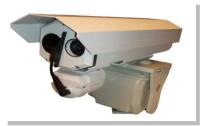

#### **Pan Tilt IR-Camera**

**Fixed IR-Camera** 

Copyright by bitstrong. 2010 http://www.bitstrong.com

## **Camera Options**

IrMonitor Standard: Fixed mounted infrared camera

- IrMonitor Dual View: Fixed mounted visible and infrared cameras
- IrMonitor Standard PT: Pan Tilt infrared scan camera
- IrMonitor Dual View PT: Pan Tilt visible and infrared scan camera
- Accessoires: cooled housing, window air barrier, air purge for ex-proof, wiper, stainless steel housing, ex-proofed housing...