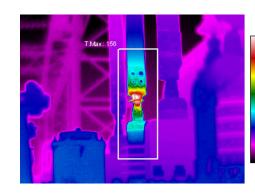

### **Steel Ladle Inspection**

- Ladle inspection with four A cameras
- Running 7 / 24h
- Refractory repair only when necessary
- Saves time and money
- Increased Safety

株式会社ビットストロング

Copyright by bitstrong. 2010 http://www.bitstrong.com