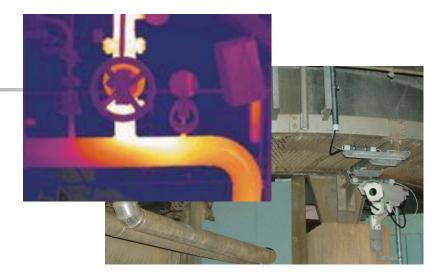

#### **Pan Tilt IR-Camera**

**Fixed IR-Camera** 

Copyright by bitstrong. 2010 http://www.bitstrong.com

## **Camera Options**

IrMonitor Standard: Fixed mounted infrared camera

- IrMonitor Dual View: Fixed mounted visible and infrared cameras
- IrMonitor Standard PT: Pan Tilt infrared scan camera
- IrMonitor Dual View PT: Pan Tilt visible and infrared scan camera
- Accessoires: cooled housing, window air barrier, air purge for ex-proof, wiper, stainless steel housing, ex-proofed housing...