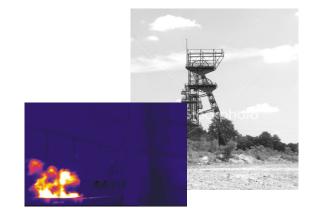

#### Monitoring of Waste Bunkers and Storage Areas

- Automated Detection of open fires and pockets of embers
- One Camera + PT per storage area
- User defined monitoring zones
- Fail safe design