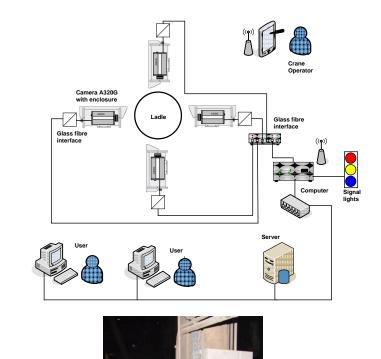

### **Steel Ladle Inspection**

- Ladle inspection with four A cameras
- Running 7 / 24h
- Refractory repair only when necessary
- Saves time and money
- Increased Safety

株式会社ビットストロング

Copyright by bitstrong. 2010 http://www.bitstrong.com