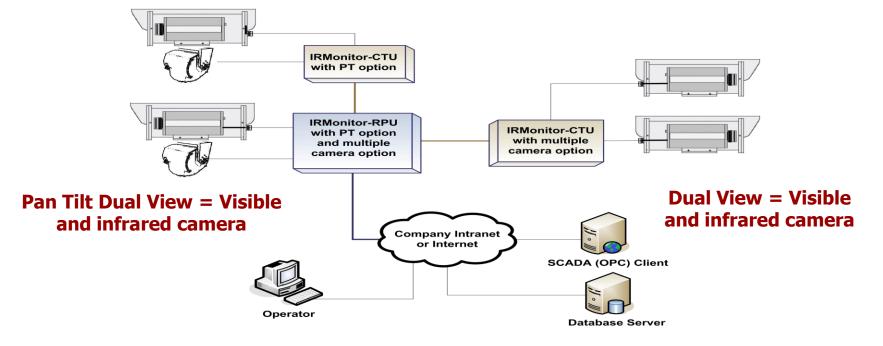

## **IRMonitor Remote Procesing Units (RPUs)**

Copyright by bitstrong. 2010 http://www.bitstrong.com

## **IRMonitor Packages**

System Configuration with IRMonitor Central Computing Unit (CCU)

## **IRMonitor Packages**

System Confiuration with IRMonitor RPU + CU Extesion