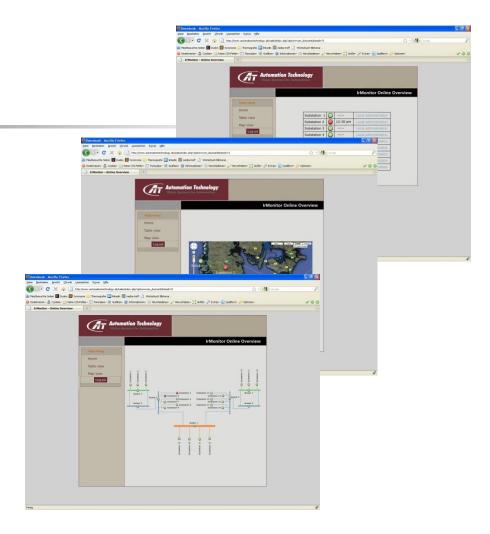

- or touchpanels
- Supports digital I/O for control and Alarming purposes with a variety of boards from National Instruments
- Multiple User Levels, Password protected

- Online overview for all
- IR camera terminals (SCADA)
- World-wide access
- Login for multiple user levels
- With table view
- and map view
- Direct forwarding to local system administration