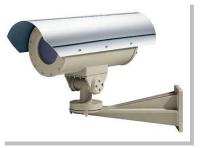

#### **Pan Tilt IR-Camera**

**Fixed IR-Camera** 

Copyright by bitstrong. 2010 http://www.bitstrong.com

## **Camera Options**

IrMonitor Standard: Fixed mounted infrared camera

- IrMonitor Dual View: Fixed mounted visible and infrared cameras
- IrMonitor Standard PT: Pan Tilt infrared scan camera
- IrMonitor Dual View PT: Pan Tilt visible and infrared scan camera
- Accessoires: cooled housing, window air barrier, air purge for ex-proof, wiper, stainless steel housing, ex-proofed housing...