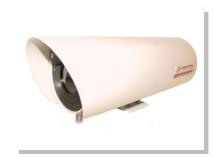

#### **Pan Tilt IR-Camera**

**Fixed IR-Camera** 

Copyright by bitstrong. 2010 http://www.bitstrong.com

## **Camera Options**

IrMonitor Standard: Fixed mounted infrared camera

- IrMonitor Dual View: Fixed mounted visible and infrared cameras
- IrMonitor Standard PT: Pan Tilt infrared scan camera
- IrMonitor Dual View PT: Pan Tilt visible and infrared scan camera
- Accessoires: cooled housing, window air barrier, air purge for ex-proof, wiper, stainless steel housing, ex-proofed housing...